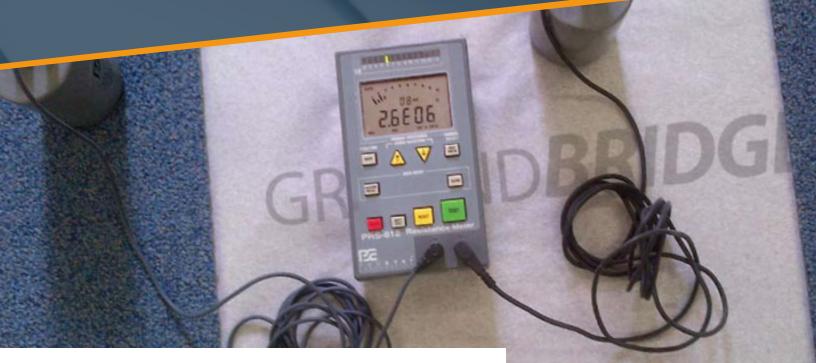

## Convert any hard surface floor into a static control floor.

Roll out GroundBridge strips, a lightweight material composed of conductive cellulose. Create a floating floor by joining the corners of ShadowFX carpet tiles using dimensionally-strong, self-adhering TacTiles<sup>®</sup>. Done. No glue. No trowels. No mess.