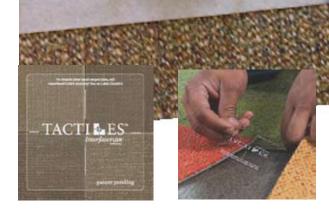

## Convert any hard surface floor into a static control floor.

Roll out GroundBridge strips, a lightweight material composed of conductive cellulose. Create a floating floor by joining the corners of ShadowFX carpet tiles using dimensionally-strong, self-adhering TacTiles<sup>®</sup>. Done. No glue. No trowels. No mess.

TacTiles is registered trademark of InterfaceFLOR, LLC.

372 Hurricane Ln Suite 201, Williston, VT 05495 617-923-2000 fax: 617-467-5871

staticworx.com

We Keep You Grounded