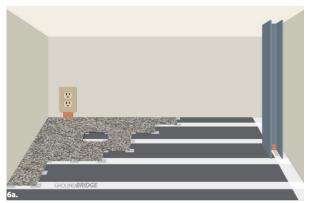

## Convert any hard surface floor into a static control floor.

Roll out GroundBridge strips, a lightweight material composed of conductive cellulose. Create a floating floor by joining the corners of ShadowFX carpet tiles using dimensionally-strong, self-adhering TacTiles<sup>®</sup>. Done. No glue. No trowels. No mess.